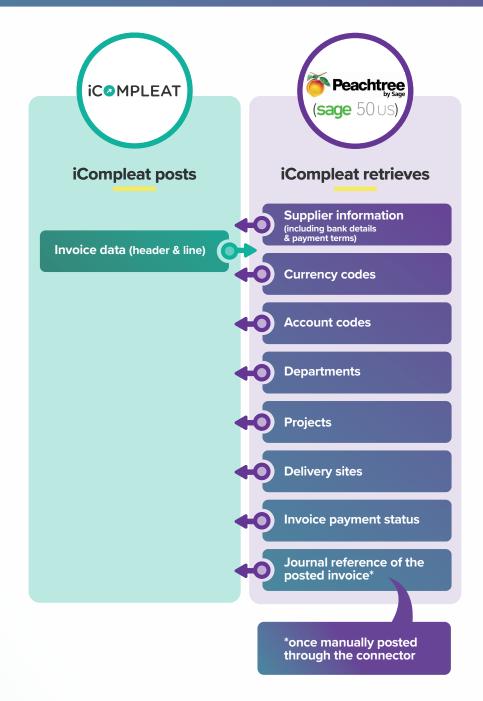

### How does iCompleat integrate with Peachtree?

The following chart indicates what information is able to pass through the connector between iCompleat and Peachtree by Sage (the USA version of Sage 50).