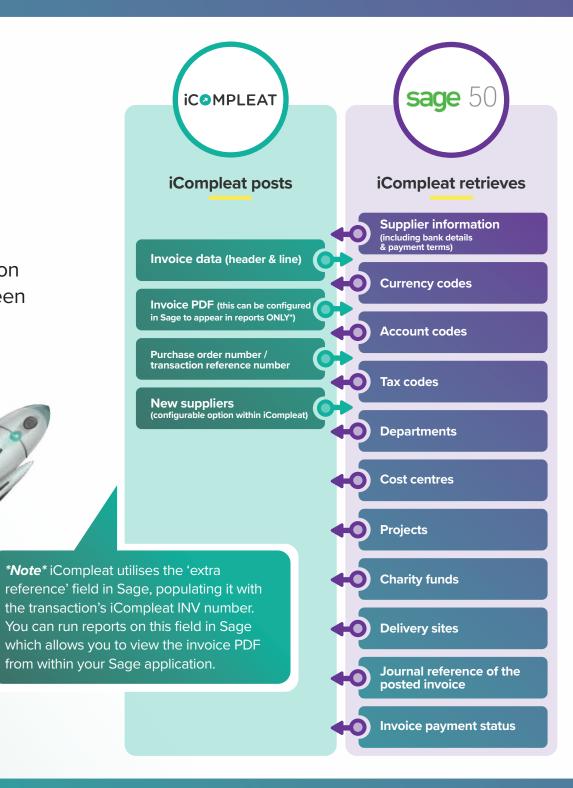

## How does iCompleat integrate with Sage 50?

The following chart indicates what information is able to pass through the connector between iCompleat and Sage 50.