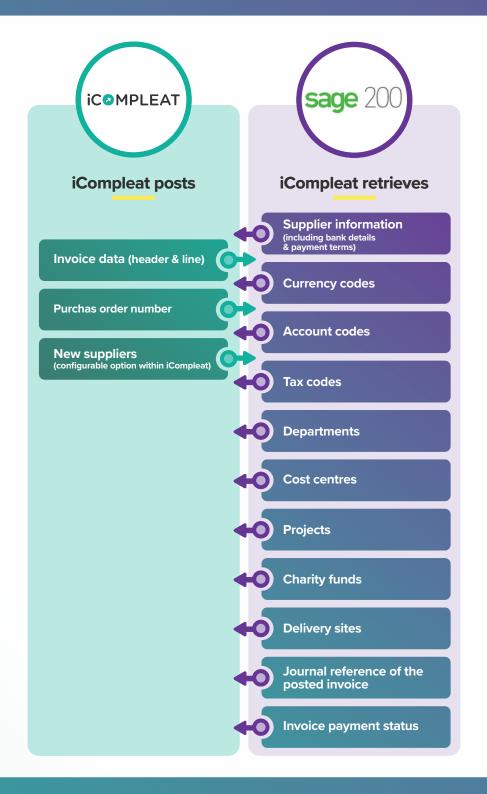

## How does iCompleat integrate with Sage 200?

The following chart indicates what information is able to pass through the connector between iCompleat and Sage 200.