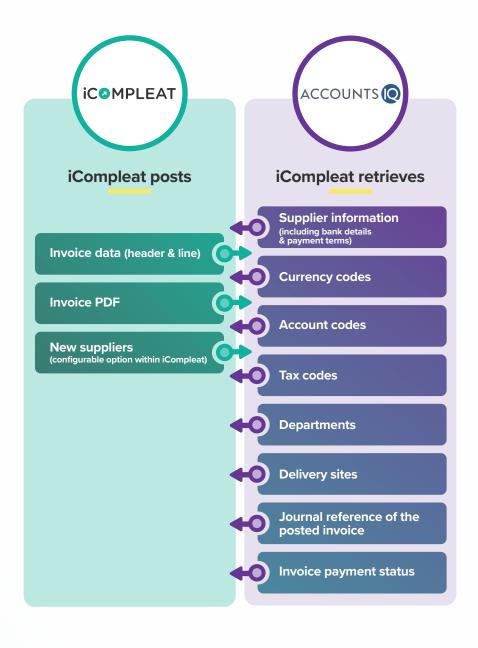

#### How does iCompleat integrate with Acounts IQ?

The following chart indicates what information is able to pass through the connector between iCompleat and Accounts IQ.