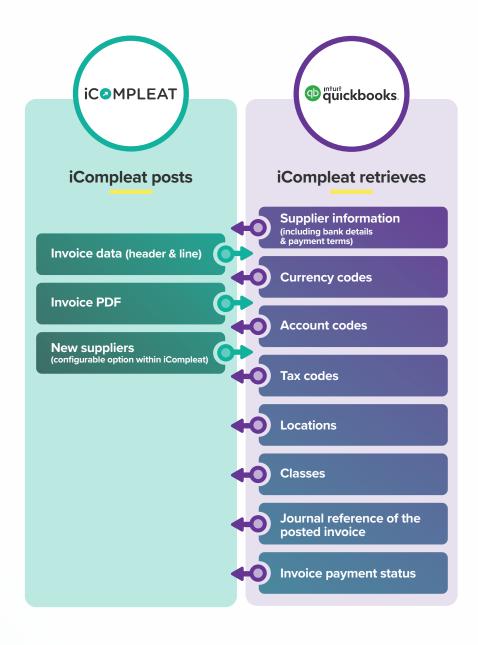

# How does iCompleat integrate with Quickbooks online?

The following chart indicates what information is able to pass through the connector between iCompleat and Quickbooks online.