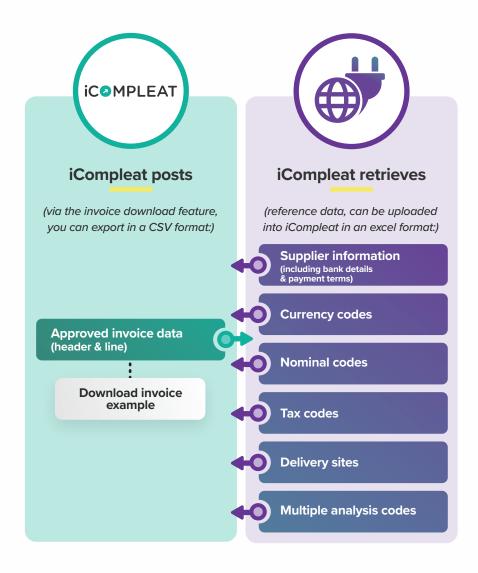

#### How does the iCompleat universal connecter work?

The following chart indicates what information is able to pass through iCompleat's universal connector.