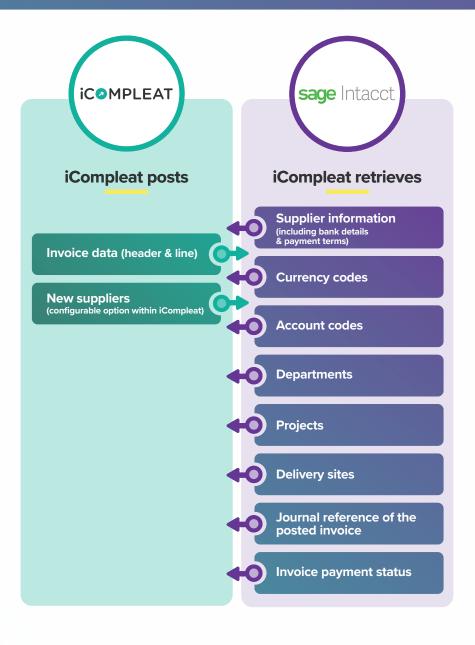

## How does iCompleat integrate with Sage Intacct?

The following chart indicates what information is able to pass through the connector between iCompleat and Sage Intacct.