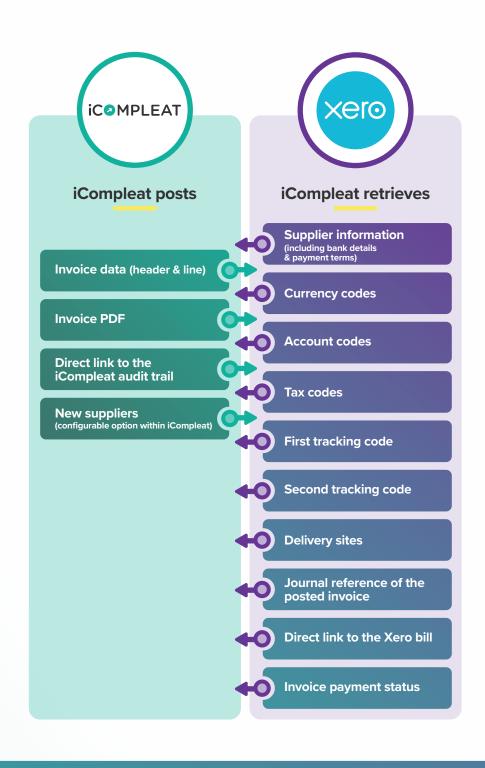

## How does iCompleat integrate with Xero?

The following chart indicates what information is able to pass through the connector between iCompleat and Xero.